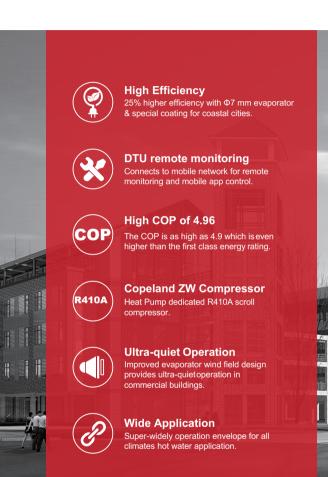

## **COP** up to 4.96

The highest level in the commercial hot water industry

1

## **Specifications**

| Power Input**         kW         10.1           COP**         W/W         3.56           Max. Power Input         kW         14.3           Max. Running Current         A         24.2           Power Supply         V/Ph/Hz         380~415V/3N~/50Hz           Compressor Quantity         /         2           Compressor Type         /         Scroll           Compressor Brand         /         Copeland ZW Series Heat Pump Dedicated Compressor           Throttle Device         /         Electronic Expansion Valve           Fan Quantity         /         2           Circulation Water Pump         /         /           Fan Motor Input         W         200×2           Water Flow Volume         m³/h         8.3           Water Pressure Drop         kPa         110           Water Connection         inch         1.5           Noise         dB(A)         61                                                                                                                                                                                                                                                         | Model                      |         | ITS-50VD3 <i>pro</i>                                            |
|-------------------------------------------------------------------------------------------------------------------------------------------------------------------------------------------------------------------------------------------------------------------------------------------------------------------------------------------------------------------------------------------------------------------------------------------------------------------------------------------------------------------------------------------------------------------------------------------------------------------------------------------------------------------------------------------------------------------------------------------------------------------------------------------------------------------------------------------------------------------------------------------------------------------------------------------------------------------------------------------------------------------------------------------------------------------------------------------------------------------------------------------------------|----------------------------|---------|-----------------------------------------------------------------|
| COP*         W/W         4.81           Hot Water Volume         L/h         1031           Hot Water Capacity**         kW         36.0           Power Input**         kW         10.1           COP***         w/W         3.56           Max. Power Input         kW         14.3           Max. Power Input         kW         14.3           Max. Running Current         A         24.2           Power Supply         V/Ph/Hz         380~415V/3N~/50Hz           Compressor Quantity         /         2           Compressor Type         /         Scroll           Compressor Brand         /         Copeland ZW Series Heat Pump Dedicated Compressor           Throttle Device         /         Electronic Expansion Valve           Fan Quantity         /         2           Circulation Water Pump         /         /           Fan Motor Input         W         200*2           Water Flow Volume         m³/h         8.3           Water Pressure Drop         kPa         110           Water Connection         inch         1.5           Noise         dB(A)         61           Air Volume         m³/h         5500*2 | Hot Water Capacity*        | kW      | 50.0                                                            |
| Hot Water Volume  L/h  1031  Hot Water Capacity** kW  36.0  Power Input** kW  10.1  COP** W/W  3.56  Max. Power Input  kW  14.3  Max. Running Current  A  24.2  Power Supply  V/Ph/Hz  380~415V/3N~/50Hz  Compressor Quantity  /  Compressor Type  /  Compressor Brand  /  Copeland ZW Series Heat Pump Dedicated Compressor  Throttle Device  /  Electronic Expansion Valve  Fan Quantity  /  2  Circulation Water Pump  /  Fan Motor Input  W  200×2  Water Flow Volume  m³/h  8.3  Water Pressure Drop  kPa  110  Water Connection  inch  1.5  Noise  dB(A)  61  Air Volume  m³/h  5500×2  Air Discharge Type  /  Vertical  Max.Outlet Water Temp.  *C  60                                                                                                                                                                                                                                                                                                                                                                                                                                                                                         | Power Input*               | kW      | 10.4                                                            |
| Hot Water Capacity** kW 10.1  COP** kW 10.1  COP** W/W 3.56  Max. Power Input kW 14.3  Max. Running Current A 24.2  Power Supply V/Ph/Hz 380~415V/3N~/50Hz  Compressor Quantity / 2  Compressor Type / Scroll  Compressor Brand / Copeland ZW Series Heat Pump Dedicated Compressor Throttle Device / Electronic Expansion Valve  Fan Quantity / 2  Circulation Water Pump / / /  Fan Motor Input W 200×2  Water Flow Volume m³/h 8.3  Water Pressure Drop kPa 110  Water Connection inch 1.5  Noise dB(A) 61  Air Volume m³/h 5500×2  Air Volume Temp. ∘ C 60                                                                                                                                                                                                                                                                                                                                                                                                                                                                                                                                                                                        | COP*                       | W/W     | 4.81                                                            |
| Power Input**         kW         10.1           COP**         W/W         3.56           Max. Power Input         kW         14.3           Max. Running Current         A         24.2           Power Supply         V/Ph/Hz         380~415V/3N~/50Hz           Compressor Quantity         /         2           Compressor Type         /         Scroll           Compressor Brand         /         Copeland ZW Series Heat Pump Dedicated Compressor           Throttle Device         /         Electronic Expansion Valve           Fan Quantity         /         2           Circulation Water Pump         /         /           Fan Motor Input         W         200×2           Water Flow Volume         m³/h         8.3           Water Pressure Drop         kPa         110           Water Connection         inch         1.5           Noise         dB(A)         61           Air Volume         m³/h         5500×2           Air Discharge Type         /         Vertical           Max. Outlet Water Temp.         ©C         60                                                                                        | Hot Water Volume           | L/h     | 1031                                                            |
| COP**         W/W         3.56           Max. Power Input         kW         14.3           Max. Running Current         A         24.2           Power Supply         V/Ph/Hz         380~415V/3N~/50Hz           Compressor Quantity         /         2           Compressor Type         /         Scroll           Compressor Brand         /         Copeland ZW Series Heat Pump Dedicated Compressor           Throttle Device         /         Electronic Expansion Valve           Fan Quantity         /         2           Circulation Water Pump         /         /           Fan Motor Input         W         200×2           Water Flow Volume         m³/h         8.3           Water Pressure Drop         kPa         110           Water Connection         inch         1.5           Noise         dB(A)         61           Air Volume         m³/h         5500×2           Air Discharge Type         /         Vertical           Max. Outlet Water Temp.         °C         60                                                                                                                                        | Hot Water Capacity**       | kW      | 36.0                                                            |
| Max. Power Input         kW         14.3           Max. Running Current         A         24.2           Power Supply         V/Ph/Hz         380~415V/3N~/50Hz           Compressor Quantity         /         2           Compressor Type         /         Scroll           Compressor Brand         /         Copeland ZW Series Heat Pump Dedicated Compressor           Throttle Device         /         Electronic Expansion Valve           Fan Quantity         /         2           Circulation Water Pump         /         /           Fan Motor Input         W         200×2           Water Flow Volume         m³/h         8.3           Water Pressure Drop         kPa         110           Water Connection         inch         1.5           Noise         dB(A)         61           Air Volume         m³/h         5500×2           Air Discharge Type         /         Vertical           Max. Outlet Water Temp.         °C         60                                                                                                                                                                                 | Power Input**              | kW      | 10.1                                                            |
| Max. Running Current         A         24.2           Power Supply         V/Ph/Hz         380~415V/3N~/50Hz           Compressor Quantity         /         2           Compressor Type         /         Scroll           Compressor Brand         /         Copeland ZW Series Heat Pump Dedicated Compressor           Throttle Device         /         Electronic Expansion Valve           Fan Quantity         /         2           Circulation Water Pump         /         /           Fan Motor Input         W         200×2           Water Flow Volume         m³/h         8.3           Water Pressure Drop         kPa         110           Water Connection         inch         1.5           Noise         dB(A)         61           Air Volume         m³/h         5500×2           Air Discharge Type         /         Vertical           Max. Outlet Water Temp.         °C         60                                                                                                                                                                                                                                    | COP**                      | W/W     | 3.56                                                            |
| Power Supply         V/Ph/Hz         380~415V/3N~/50Hz           Compressor Quantity         /         2           Compressor Type         /         Scroll           Compressor Brand         /         Copeland ZW Series Heat Pump Dedicated Compressor           Throttle Device         /         Electronic Expansion Valve           Fan Quantity         /         2           Circulation Water Pump         /         /           Fan Motor Input         W         200×2           Water Flow Volume         m³/h         8.3           Water Pressure Drop         kPa         110           Water Connection         inch         1.5           Noise         dB(A)         61           Air Volume         m³/h         5500×2           Air Discharge Type         /         Vertical           Max.Outlet Water Temp.         °C         60                                                                                                                                                                                                                                                                                           | Max. Power Input           | kW      | 14.3                                                            |
| Compressor Quantity         /         2           Compressor Type         /         Scroll           Compressor Brand         /         Copeland ZW Series Heat Pump Dedicated Compressor           Throttle Device         /         Electronic Expansion Valve           Fan Quantity         /         2           Circulation Water Pump         /         /           Fan Motor Input         W         200×2           Water Flow Volume         m³/h         8.3           Water Pressure Drop         kPa         110           Water Connection         inch         1.5           Noise         dB(A)         61           Air Volume         m³/h         5500×2           Air Volume         r         Vertical           Max.Outlet Water Temp.         °C         60                                                                                                                                                                                                                                                                                                                                                                    | Max. Running Current       | А       | 24.2                                                            |
| Compressor Type         /         Scroll           Compressor Brand         /         Copeland ZW Series Heat Pump Dedicated Compressor           Throttle Device         /         Electronic Expansion Valve           Fan Quantity         /         2           Circulation Water Pump         /         /           Fan Motor Input         W         200×2           Water Flow Volume         m³/h         8.3           Water Pressure Drop         kPa         110           Water Connection         inch         1.5           Noise         dB(A)         61           Air Volume         m³/h         5500×2           Air Discharge Type         /         Vertical           Max.Outlet Water Temp.         °C         60                                                                                                                                                                                                                                                                                                                                                                                                              | Power Supply               | V/Ph/Hz | 380~415V/3N~/50Hz                                               |
| Compressor Brand         /         Copeland ZW Series Heat Pump Dedicated Compressor           Throttle Device         /         Electronic Expansion Valve           Fan Quantity         /         2           Circulation Water Pump         /         /           Fan Motor Input         W         200×2           Water Flow Volume         m³/h         8.3           Water Pressure Drop         kPa         110           Water Connection         inch         1.5           Noise         dB(A)         61           Air Volume         m³/h         5500×2           Air Discharge Type         /         Vertical           Max. Outlet Water Temp.         °C         60                                                                                                                                                                                                                                                                                                                                                                                                                                                                | Compressor Quantity        | 1       | 2                                                               |
| Throttle Device         /         Electronic Expansion Valve           Fan Quantity         /         2           Circulation Water Pump         /         /           Fan Motor Input         W         200×2           Water Flow Volume         m³/h         8.3           Water Pressure Drop         kPa         110           Water Connection         inch         1.5           Noise         dB(A)         61           Air Volume         m³/h         5500×2           Air Discharge Type         /         Vertical           Max. Outlet Water Temp.         °C         60                                                                                                                                                                                                                                                                                                                                                                                                                                                                                                                                                               | Compressor Type            | 1       | Scroll                                                          |
| Fan Quantity / 2  Circulation Water Pump / / /  Fan Motor Input W 200×2  Water Flow Volume m³/h 8.3  Water Pressure Drop kPa 1110  Water Connection inch 1.5  Noise dB(A) 61  Air Volume m³/h 5500×2  Air Discharge Type / Vertical  Max.Outlet Water Temp. °C 60                                                                                                                                                                                                                                                                                                                                                                                                                                                                                                                                                                                                                                                                                                                                                                                                                                                                                     | Compressor Brand           | 1       | Copeland ZW Series Heat Pump Dedicated Compressor               |
| Circulation Water Pump         /           Fan Motor Input         W           Water Flow Volume         m³/h           Water Pressure Drop         kPa           Water Connection         inch           Noise         dB(A)           Air Volume         m³/h           Air Discharge Type         /           Max.Outlet Water Temp.         °C           60                                                                                                                                                                                                                                                                                                                                                                                                                                                                                                                                                                                                                                                                                                                                                                                       | Throttle Device            | 1       | Electronic Expansion Valve                                      |
| Fan Motor Input W 200×2  Water Flow Volume m³/h 8.3  Water Pressure Drop kPa 110  Water Connection inch 1.5  Noise dB(A) 61  Air Volume m³/h 5500×2  Air Discharge Type / Vertical  Max.Outlet Water Temp. °C 60                                                                                                                                                                                                                                                                                                                                                                                                                                                                                                                                                                                                                                                                                                                                                                                                                                                                                                                                      | Fan Quantity               | 1       | 2                                                               |
| Water Flow Volume         m³/h         8.3           Water Pressure Drop         kPa         110           Water Connection         inch         1.5           Noise         dB(A)         61           Air Volume         m³/h         5500×2           Air Discharge Type         /         Vertical           Max.Outlet Water Temp.         °C         60                                                                                                                                                                                                                                                                                                                                                                                                                                                                                                                                                                                                                                                                                                                                                                                         | Circulation Water Pump     | 1       | I                                                               |
| Water Pressure Drop         kPa         110           Water Connection         inch         1.5           Noise         dB(A)         61           Air Volume         m³/h         5500×2           Air Discharge Type         /         Vertical           Max.Outlet Water Temp.         °C         60                                                                                                                                                                                                                                                                                                                                                                                                                                                                                                                                                                                                                                                                                                                                                                                                                                              | Fan Motor Input            | W       | 200×2                                                           |
| Water Connection         inch         1.5           Noise         dB(A)         61           Air Volume         m³/h         5500×2           Air Discharge Type         /         Vertical           Max.Outlet Water Temp.         ∘C         60                                                                                                                                                                                                                                                                                                                                                                                                                                                                                                                                                                                                                                                                                                                                                                                                                                                                                                    | Water Flow Volume          | m³/h    | 8.3                                                             |
| Noise         dB(A)         61           Air Volume         m³/h         5500×2           Air Discharge Type         /         Vertical           Max.Outlet Water Temp.         ∘C         60                                                                                                                                                                                                                                                                                                                                                                                                                                                                                                                                                                                                                                                                                                                                                                                                                                                                                                                                                        | Water Pressure Drop        | kPa     | 110                                                             |
| Air Volume m³/h 5500×2  Air Discharge Type / Vertical  Max.Outlet Water Temp. °C 60                                                                                                                                                                                                                                                                                                                                                                                                                                                                                                                                                                                                                                                                                                                                                                                                                                                                                                                                                                                                                                                                   | Water Connection           | inch    | 1.5                                                             |
| Air Discharge Type / Vertical  Max.Outlet Water Temp. °C 60                                                                                                                                                                                                                                                                                                                                                                                                                                                                                                                                                                                                                                                                                                                                                                                                                                                                                                                                                                                                                                                                                           | Noise                      | dB(A)   | 61                                                              |
| Max.Outlet Water Temp.                                                                                                                                                                                                                                                                                                                                                                                                                                                                                                                                                                                                                                                                                                                                                                                                                                                                                                                                                                                                                                                                                                                                | Air Volume                 | m³/h    | 5500×2                                                          |
|                                                                                                                                                                                                                                                                                                                                                                                                                                                                                                                                                                                                                                                                                                                                                                                                                                                                                                                                                                                                                                                                                                                                                       | Air Discharge Type         | 1       | Vertical                                                        |
| Operation Range                                                                                                                                                                                                                                                                                                                                                                                                                                                                                                                                                                                                                                                                                                                                                                                                                                                                                                                                                                                                                                                                                                                                       | Max.Outlet Water Temp.     | °C      | 60                                                              |
|                                                                                                                                                                                                                                                                                                                                                                                                                                                                                                                                                                                                                                                                                                                                                                                                                                                                                                                                                                                                                                                                                                                                                       | Operation Range            | °C      | -15~43                                                          |
| Condenser / Patented Tube in Shell Heat Exchanger                                                                                                                                                                                                                                                                                                                                                                                                                                                                                                                                                                                                                                                                                                                                                                                                                                                                                                                                                                                                                                                                                                     | Condenser                  | 1       | Patented Tube in Shell Heat Exchanger                           |
| Evaporator / Hydrophilic Aluminum Finned Heat Exchanger with Special Coating                                                                                                                                                                                                                                                                                                                                                                                                                                                                                                                                                                                                                                                                                                                                                                                                                                                                                                                                                                                                                                                                          | Evaporator                 | 1       | Hydrophilic Aluminum Finned Heat Exchanger with Special Coating |
| Defrosting / by 4-Way Valve                                                                                                                                                                                                                                                                                                                                                                                                                                                                                                                                                                                                                                                                                                                                                                                                                                                                                                                                                                                                                                                                                                                           | Defrosting                 | 1       | by 4-Way Valve                                                  |
| Controller / Multi-function Controller                                                                                                                                                                                                                                                                                                                                                                                                                                                                                                                                                                                                                                                                                                                                                                                                                                                                                                                                                                                                                                                                                                                | Controller                 | 1       | Multi-function Controller                                       |
| Display / 5 inch Color Touch Display                                                                                                                                                                                                                                                                                                                                                                                                                                                                                                                                                                                                                                                                                                                                                                                                                                                                                                                                                                                                                                                                                                                  | Display                    | 1       | 5 inch Color Touch Display                                      |
| Refrigerant / R410A                                                                                                                                                                                                                                                                                                                                                                                                                                                                                                                                                                                                                                                                                                                                                                                                                                                                                                                                                                                                                                                                                                                                   | Refrigerant                | 1       | R410A                                                           |
| Cabinet / Eco-friendly Galvanized Metal                                                                                                                                                                                                                                                                                                                                                                                                                                                                                                                                                                                                                                                                                                                                                                                                                                                                                                                                                                                                                                                                                                               | Cabinet                    | 1       | Eco-friendly Galvanized Metal                                   |
| Net Weight kg 350                                                                                                                                                                                                                                                                                                                                                                                                                                                                                                                                                                                                                                                                                                                                                                                                                                                                                                                                                                                                                                                                                                                                     | Net Weight                 | kg      | 350                                                             |
| Gross Weight kg 400                                                                                                                                                                                                                                                                                                                                                                                                                                                                                                                                                                                                                                                                                                                                                                                                                                                                                                                                                                                                                                                                                                                                   | Gross Weight               | kg      | 400                                                             |
| Net Dimensions(L/W/H) mm 1700/800/1735                                                                                                                                                                                                                                                                                                                                                                                                                                                                                                                                                                                                                                                                                                                                                                                                                                                                                                                                                                                                                                                                                                                | Net Dimensions(L/W/H)      | mm      | 1700/800/1735                                                   |
| Shipping Dimensions(L/W/H) mm 1830/880/1900                                                                                                                                                                                                                                                                                                                                                                                                                                                                                                                                                                                                                                                                                                                                                                                                                                                                                                                                                                                                                                                                                                           | Shipping Dimensions(L/W/H) | mm      | 1830/880/1900                                                   |