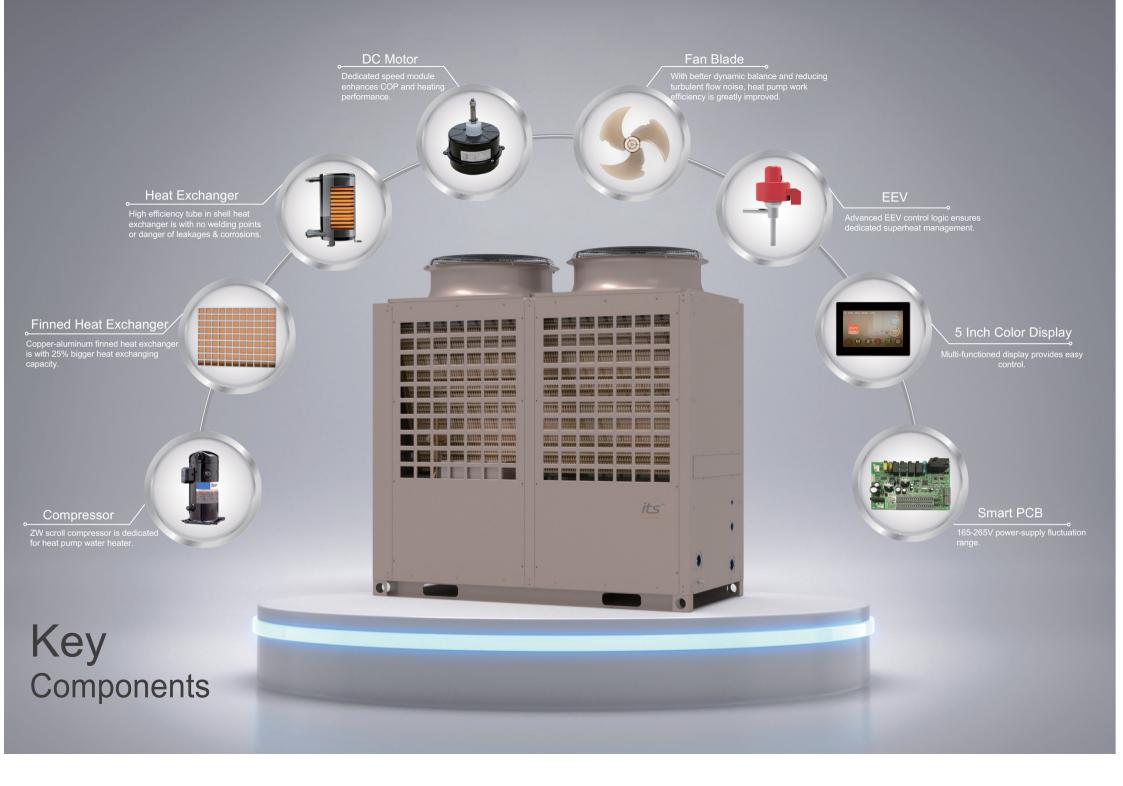

## **Specifications**

| Power Input**         kW         10.1           COP**         W/W         3.56           Max. Power Input         kW         14.3           Max. Running Current         A         24.2           Power Supply         V/Ph/Hz         380~415V/3N~/50Hz           Compressor Quantity         /         2           Compressor Type         /         Scroll           Compressor Brand         /         Copeland ZW Series Heat Pump Dedicated Compressor           Throttle Device         /         Electronic Expansion Valve           Fan Quantity         /         2           Circulation Water Pump         /         /           Fan Motor Input         W         200×2           Water Flow Volume         m³/h         8.3           Water Pressure Drop         kPa         110           Water Connection         inch         1.5           Noise         dB(A)         61                                                                                                                                                                                                                                                         | Model                      |         | ITS-50VD3 <i>pro</i>                                            |
|-------------------------------------------------------------------------------------------------------------------------------------------------------------------------------------------------------------------------------------------------------------------------------------------------------------------------------------------------------------------------------------------------------------------------------------------------------------------------------------------------------------------------------------------------------------------------------------------------------------------------------------------------------------------------------------------------------------------------------------------------------------------------------------------------------------------------------------------------------------------------------------------------------------------------------------------------------------------------------------------------------------------------------------------------------------------------------------------------------------------------------------------------------|----------------------------|---------|-----------------------------------------------------------------|
| COP*         W/W         4.81           Hot Water Volume         L/h         1031           Hot Water Capacity**         kW         36.0           Power Input**         kW         10.1           COP***         w/W         3.56           Max. Power Input         kW         14.3           Max. Power Input         kW         14.3           Max. Running Current         A         24.2           Power Supply         V/Ph/Hz         380~415V/3N~/50Hz           Compressor Quantity         /         2           Compressor Type         /         Scroll           Compressor Brand         /         Copeland ZW Series Heat Pump Dedicated Compressor           Throttle Device         /         Electronic Expansion Valve           Fan Quantity         /         2           Circulation Water Pump         /         /           Fan Motor Input         W         200*2           Water Flow Volume         m³/h         8.3           Water Pressure Drop         kPa         110           Water Connection         inch         1.5           Noise         dB(A)         61           Air Volume         m³/h         5500*2 | Hot Water Capacity*        | kW      | 50.0                                                            |
| Hot Water Volume  L/h  1031  Hot Water Capacity** kW  36.0  Power Input** kW  10.1  COP** W/W  3.56  Max. Power Input  kW  14.3  Max. Running Current  A  24.2  Power Supply  V/Ph/Hz  380~415V/3N~/50Hz  Compressor Quantity  /  Compressor Type  /  Compressor Brand  /  Copeland ZW Series Heat Pump Dedicated Compressor  Throttle Device  /  Electronic Expansion Valve  Fan Quantity  /  2  Circulation Water Pump  /  Fan Motor Input  W  200×2  Water Flow Volume  m³/h  8.3  Water Pressure Drop  kPa  110  Water Connection  inch  1.5  Noise  dB(A)  61  Air Volume  m³/h  5500×2  Air Discharge Type  /  Vertical  Max.Outlet Water Temp.  *C  60                                                                                                                                                                                                                                                                                                                                                                                                                                                                                         | Power Input*               | kW      | 10.4                                                            |
| Hot Water Capacity** kW 10.1  COP** kW 10.1  COP** W/W 3.56  Max. Power Input kW 14.3  Max. Running Current A 24.2  Power Supply V/Ph/Hz 380~415V/3N~/50Hz  Compressor Quantity / 2  Compressor Type / Scroll  Compressor Brand / Copeland ZW Series Heat Pump Dedicated Compressor Throttle Device / Electronic Expansion Valve  Fan Quantity / 2  Circulation Water Pump / / /  Fan Motor Input W 200×2  Water Flow Volume m³/h 8.3  Water Pressure Drop kPa 110  Water Connection inch 1.5  Noise dB(A) 61  Air Volume m³/h 5500×2  Air Volume Temp. ∘ C 60                                                                                                                                                                                                                                                                                                                                                                                                                                                                                                                                                                                        | COP*                       | W/W     | 4.81                                                            |
| Power Input**         kW         10.1           COP**         W/W         3.56           Max. Power Input         kW         14.3           Max. Running Current         A         24.2           Power Supply         V/Ph/Hz         380~415V/3N~/50Hz           Compressor Quantity         /         2           Compressor Type         /         Scroll           Compressor Brand         /         Copeland ZW Series Heat Pump Dedicated Compressor           Throttle Device         /         Electronic Expansion Valve           Fan Quantity         /         2           Circulation Water Pump         /         /           Fan Motor Input         W         200×2           Water Flow Volume         m³/h         8.3           Water Pressure Drop         kPa         110           Water Connection         inch         1.5           Noise         dB(A)         61           Air Volume         m³/h         5500×2           Air Discharge Type         /         Vertical           Max. Outlet Water Temp.         ©C         60                                                                                        | Hot Water Volume           | L/h     | 1031                                                            |
| COP**         W/W         3.56           Max. Power Input         kW         14.3           Max. Running Current         A         24.2           Power Supply         V/Ph/Hz         380~415V/3N~/50Hz           Compressor Quantity         /         2           Compressor Type         /         Scroll           Compressor Brand         /         Copeland ZW Series Heat Pump Dedicated Compressor           Throttle Device         /         Electronic Expansion Valve           Fan Quantity         /         2           Circulation Water Pump         /         /           Fan Motor Input         W         200×2           Water Flow Volume         m³/h         8.3           Water Pressure Drop         kPa         110           Water Connection         inch         1.5           Noise         dB(A)         61           Air Volume         m³/h         5500×2           Air Discharge Type         /         Vertical           Max. Outlet Water Temp.         °C         60                                                                                                                                        | Hot Water Capacity**       | kW      | 36.0                                                            |
| Max. Power Input         kW         14.3           Max. Running Current         A         24.2           Power Supply         V/Ph/Hz         380~415V/3N~/50Hz           Compressor Quantity         /         2           Compressor Type         /         Scroll           Compressor Brand         /         Copeland ZW Series Heat Pump Dedicated Compressor           Throttle Device         /         Electronic Expansion Valve           Fan Quantity         /         2           Circulation Water Pump         /         /           Fan Motor Input         W         200×2           Water Flow Volume         m³/h         8.3           Water Pressure Drop         kPa         110           Water Connection         inch         1.5           Noise         dB(A)         61           Air Volume         m³/h         5500×2           Air Discharge Type         /         Vertical           Max. Outlet Water Temp.         °C         60                                                                                                                                                                                 | Power Input**              | kW      | 10.1                                                            |
| Max. Running Current         A         24.2           Power Supply         V/Ph/Hz         380~415V/3N~/50Hz           Compressor Quantity         /         2           Compressor Type         /         Scroll           Compressor Brand         /         Copeland ZW Series Heat Pump Dedicated Compressor           Throttle Device         /         Electronic Expansion Valve           Fan Quantity         /         2           Circulation Water Pump         /         /           Fan Motor Input         W         200×2           Water Flow Volume         m³/h         8.3           Water Pressure Drop         kPa         110           Water Connection         inch         1.5           Noise         dB(A)         61           Air Volume         m³/h         5500×2           Air Discharge Type         /         Vertical           Max. Outlet Water Temp.         °C         60                                                                                                                                                                                                                                    | COP**                      | W/W     | 3.56                                                            |
| Power Supply         V/Ph/Hz         380~415V/3N~/50Hz           Compressor Quantity         /         2           Compressor Type         /         Scroll           Compressor Brand         /         Copeland ZW Series Heat Pump Dedicated Compressor           Throttle Device         /         Electronic Expansion Valve           Fan Quantity         /         2           Circulation Water Pump         /         /           Fan Motor Input         W         200×2           Water Flow Volume         m³/h         8.3           Water Pressure Drop         kPa         110           Water Connection         inch         1.5           Noise         dB(A)         61           Air Volume         m³/h         5500×2           Air Discharge Type         /         Vertical           Max.Outlet Water Temp.         °C         60                                                                                                                                                                                                                                                                                           | Max. Power Input           | kW      | 14.3                                                            |
| Compressor Quantity         /         2           Compressor Type         /         Scroll           Compressor Brand         /         Copeland ZW Series Heat Pump Dedicated Compressor           Throttle Device         /         Electronic Expansion Valve           Fan Quantity         /         2           Circulation Water Pump         /         /           Fan Motor Input         W         200×2           Water Flow Volume         m³/h         8.3           Water Pressure Drop         kPa         110           Water Connection         inch         1.5           Noise         dB(A)         61           Air Volume         m³/h         5500×2           Air Volume         r         Vertical           Max.Outlet Water Temp.         °C         60                                                                                                                                                                                                                                                                                                                                                                    | Max. Running Current       | А       | 24.2                                                            |
| Compressor Type         /         Scroll           Compressor Brand         /         Copeland ZW Series Heat Pump Dedicated Compressor           Throttle Device         /         Electronic Expansion Valve           Fan Quantity         /         2           Circulation Water Pump         /         /           Fan Motor Input         W         200×2           Water Flow Volume         m³/h         8.3           Water Pressure Drop         kPa         110           Water Connection         inch         1.5           Noise         dB(A)         61           Air Volume         m³/h         5500×2           Air Discharge Type         /         Vertical           Max.Outlet Water Temp.         °C         60                                                                                                                                                                                                                                                                                                                                                                                                              | Power Supply               | V/Ph/Hz | 380~415V/3N~/50Hz                                               |
| Compressor Brand         /         Copeland ZW Series Heat Pump Dedicated Compressor           Throttle Device         /         Electronic Expansion Valve           Fan Quantity         /         2           Circulation Water Pump         /         /           Fan Motor Input         W         200×2           Water Flow Volume         m³/h         8.3           Water Pressure Drop         kPa         110           Water Connection         inch         1.5           Noise         dB(A)         61           Air Volume         m³/h         5500×2           Air Discharge Type         /         Vertical           Max. Outlet Water Temp.         °C         60                                                                                                                                                                                                                                                                                                                                                                                                                                                                | Compressor Quantity        | 1       | 2                                                               |
| Throttle Device         /         Electronic Expansion Valve           Fan Quantity         /         2           Circulation Water Pump         /         /           Fan Motor Input         W         200×2           Water Flow Volume         m³/h         8.3           Water Pressure Drop         kPa         110           Water Connection         inch         1.5           Noise         dB(A)         61           Air Volume         m³/h         5500×2           Air Discharge Type         /         Vertical           Max. Outlet Water Temp.         °C         60                                                                                                                                                                                                                                                                                                                                                                                                                                                                                                                                                               | Compressor Type            | 1       | Scroll                                                          |
| Fan Quantity / 2  Circulation Water Pump / / /  Fan Motor Input W 200×2  Water Flow Volume m³/h 8.3  Water Pressure Drop kPa 1110  Water Connection inch 1.5  Noise dB(A) 61  Air Volume m³/h 5500×2  Air Discharge Type / Vertical  Max.Outlet Water Temp. °C 60                                                                                                                                                                                                                                                                                                                                                                                                                                                                                                                                                                                                                                                                                                                                                                                                                                                                                     | Compressor Brand           | 1       | Copeland ZW Series Heat Pump Dedicated Compressor               |
| Circulation Water Pump         /           Fan Motor Input         W           Water Flow Volume         m³/h           Water Pressure Drop         kPa           Water Connection         inch           Noise         dB(A)           Air Volume         m³/h           Air Discharge Type         /           Max.Outlet Water Temp.         °C           60                                                                                                                                                                                                                                                                                                                                                                                                                                                                                                                                                                                                                                                                                                                                                                                       | Throttle Device            | 1       | Electronic Expansion Valve                                      |
| Fan Motor Input W 200×2  Water Flow Volume m³/h 8.3  Water Pressure Drop kPa 110  Water Connection inch 1.5  Noise dB(A) 61  Air Volume m³/h 5500×2  Air Discharge Type / Vertical  Max.Outlet Water Temp. °C 60                                                                                                                                                                                                                                                                                                                                                                                                                                                                                                                                                                                                                                                                                                                                                                                                                                                                                                                                      | Fan Quantity               | 1       | 2                                                               |
| Water Flow Volume         m³/h         8.3           Water Pressure Drop         kPa         110           Water Connection         inch         1.5           Noise         dB(A)         61           Air Volume         m³/h         5500×2           Air Discharge Type         /         Vertical           Max.Outlet Water Temp.         °C         60                                                                                                                                                                                                                                                                                                                                                                                                                                                                                                                                                                                                                                                                                                                                                                                         | Circulation Water Pump     | 1       | I                                                               |
| Water Pressure Drop         kPa         110           Water Connection         inch         1.5           Noise         dB(A)         61           Air Volume         m³/h         5500×2           Air Discharge Type         /         Vertical           Max.Outlet Water Temp.         °C         60                                                                                                                                                                                                                                                                                                                                                                                                                                                                                                                                                                                                                                                                                                                                                                                                                                              | Fan Motor Input            | W       | 200×2                                                           |
| Water Connection         inch         1.5           Noise         dB(A)         61           Air Volume         m³/h         5500×2           Air Discharge Type         /         Vertical           Max.Outlet Water Temp.         ∘C         60                                                                                                                                                                                                                                                                                                                                                                                                                                                                                                                                                                                                                                                                                                                                                                                                                                                                                                    | Water Flow Volume          | m³/h    | 8.3                                                             |
| Noise         dB(A)         61           Air Volume         m³/h         5500×2           Air Discharge Type         /         Vertical           Max.Outlet Water Temp.         ∘C         60                                                                                                                                                                                                                                                                                                                                                                                                                                                                                                                                                                                                                                                                                                                                                                                                                                                                                                                                                        | Water Pressure Drop        | kPa     | 110                                                             |
| Air Volume m³/h 5500×2  Air Discharge Type / Vertical  Max.Outlet Water Temp. °C 60                                                                                                                                                                                                                                                                                                                                                                                                                                                                                                                                                                                                                                                                                                                                                                                                                                                                                                                                                                                                                                                                   | Water Connection           | inch    | 1.5                                                             |
| Air Discharge Type / Vertical  Max.Outlet Water Temp. °C 60                                                                                                                                                                                                                                                                                                                                                                                                                                                                                                                                                                                                                                                                                                                                                                                                                                                                                                                                                                                                                                                                                           | Noise                      | dB(A)   | 61                                                              |
| Max.Outlet Water Temp.                                                                                                                                                                                                                                                                                                                                                                                                                                                                                                                                                                                                                                                                                                                                                                                                                                                                                                                                                                                                                                                                                                                                | Air Volume                 | m³/h    | 5500×2                                                          |
|                                                                                                                                                                                                                                                                                                                                                                                                                                                                                                                                                                                                                                                                                                                                                                                                                                                                                                                                                                                                                                                                                                                                                       | Air Discharge Type         | 1       | Vertical                                                        |
| Operation Range                                                                                                                                                                                                                                                                                                                                                                                                                                                                                                                                                                                                                                                                                                                                                                                                                                                                                                                                                                                                                                                                                                                                       | Max.Outlet Water Temp.     | °C      | 60                                                              |
|                                                                                                                                                                                                                                                                                                                                                                                                                                                                                                                                                                                                                                                                                                                                                                                                                                                                                                                                                                                                                                                                                                                                                       | Operation Range            | °C      | -15~43                                                          |
| Condenser / Patented Tube in Shell Heat Exchanger                                                                                                                                                                                                                                                                                                                                                                                                                                                                                                                                                                                                                                                                                                                                                                                                                                                                                                                                                                                                                                                                                                     | Condenser                  | 1       | Patented Tube in Shell Heat Exchanger                           |
| Evaporator / Hydrophilic Aluminum Finned Heat Exchanger with Special Coating                                                                                                                                                                                                                                                                                                                                                                                                                                                                                                                                                                                                                                                                                                                                                                                                                                                                                                                                                                                                                                                                          | Evaporator                 | 1       | Hydrophilic Aluminum Finned Heat Exchanger with Special Coating |
| Defrosting / by 4-Way Valve                                                                                                                                                                                                                                                                                                                                                                                                                                                                                                                                                                                                                                                                                                                                                                                                                                                                                                                                                                                                                                                                                                                           | Defrosting                 | 1       | by 4-Way Valve                                                  |
| Controller / Multi-function Controller                                                                                                                                                                                                                                                                                                                                                                                                                                                                                                                                                                                                                                                                                                                                                                                                                                                                                                                                                                                                                                                                                                                | Controller                 | 1       | Multi-function Controller                                       |
| Display / 5 inch Color Touch Display                                                                                                                                                                                                                                                                                                                                                                                                                                                                                                                                                                                                                                                                                                                                                                                                                                                                                                                                                                                                                                                                                                                  | Display                    | 1       | 5 inch Color Touch Display                                      |
| Refrigerant / R410A                                                                                                                                                                                                                                                                                                                                                                                                                                                                                                                                                                                                                                                                                                                                                                                                                                                                                                                                                                                                                                                                                                                                   | Refrigerant                | 1       | R410A                                                           |
| Cabinet / Eco-friendly Galvanized Metal                                                                                                                                                                                                                                                                                                                                                                                                                                                                                                                                                                                                                                                                                                                                                                                                                                                                                                                                                                                                                                                                                                               | Cabinet                    | 1       | Eco-friendly Galvanized Metal                                   |
| Net Weight kg 350                                                                                                                                                                                                                                                                                                                                                                                                                                                                                                                                                                                                                                                                                                                                                                                                                                                                                                                                                                                                                                                                                                                                     | Net Weight                 | kg      | 350                                                             |
| Gross Weight kg 400                                                                                                                                                                                                                                                                                                                                                                                                                                                                                                                                                                                                                                                                                                                                                                                                                                                                                                                                                                                                                                                                                                                                   | Gross Weight               | kg      | 400                                                             |
| Net Dimensions(L/W/H) mm 1700/800/1735                                                                                                                                                                                                                                                                                                                                                                                                                                                                                                                                                                                                                                                                                                                                                                                                                                                                                                                                                                                                                                                                                                                | Net Dimensions(L/W/H)      | mm      | 1700/800/1735                                                   |
| Shipping Dimensions(L/W/H) mm 1830/880/1900                                                                                                                                                                                                                                                                                                                                                                                                                                                                                                                                                                                                                                                                                                                                                                                                                                                                                                                                                                                                                                                                                                           | Shipping Dimensions(L/W/H) | mm      | 1830/880/1900                                                   |